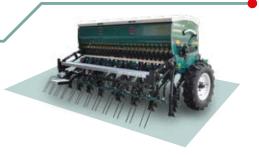

## **MEK-XF** Mechanical drillmachine for cereals

Mechanical drill machine for cereals, rapeseed, soy, lucerne and other forage in rows on lightly worked soil.

This is a compact drill machine with spring coulter and fertilizer, and has a working width of 3 m.

| MODEL      | N° OF ROWS | ROW<br>SPACING MAX | TOOL BAR | WEIGHT | POWER<br>REQUIRED | CAPACITY |        |
|------------|------------|--------------------|----------|--------|-------------------|----------|--------|
|            |            |                    |          |        |                   | SEED     | FERTIL |
|            |            | (cm)               | (cm)     | (kg)   | (hp)              | (L)      |        |
| MEK-XF 300 | 20         | 14.9               | 300      | 920    | 50                | 390      | 315    |
| MEK-XF 300 | 21         | 14.2               | 300      | 928    | 70                | 390      | 315    |
| MEK-XF 300 | 23         | 12.9               | 300      | 942    | 70                | 390      | 315    |
| MEK-XF 300 | 25         | 11.8               | 300      | 956    | 90                | 390      | 315    |