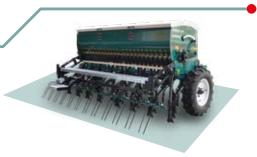

## **MEK-X** Mechanical drillmachine for cereals

Mechanical drill machine for cereals, rapeseed, soy, lucerne and other forage in rows on lightly worked soil.

This is a compact drill machine with spring coulter, and has a working width of 3 m.

| MODEL     | N° OF ROWS | ROW<br>SPACING MAX | TOOL BAR | WEIGHT | POWER    | CAPACITY |  |
|-----------|------------|--------------------|----------|--------|----------|----------|--|
|           |            |                    |          |        | REQUIRED | SEED     |  |
|           |            | (cm)               | (cm)     | (kg)   | (hp)     | (L)      |  |
| MEK-X 300 | 20         | 14.9               | 300      | 890    | 50       | 705      |  |
| MEK-X 300 | 21         | 14.2               | 300      | 898    | 70       | 705      |  |
| MEK-X 300 | 23         | 12.9               | 300      | 912    | 70       | 705      |  |
| MEK-X 300 | 25         | 11.8               | 300      | 926    | 90       | 705      |  |