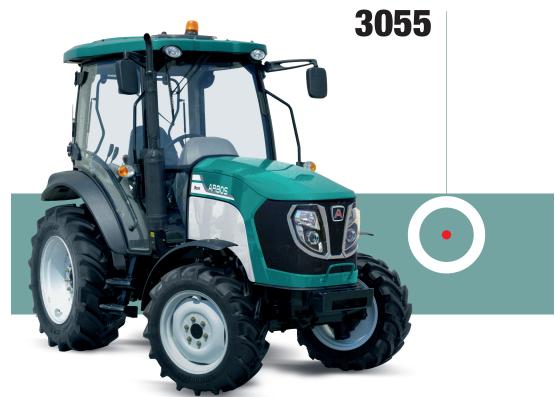

## **COMPACT, EFFICIENT AND RELIABLE**

In compliance with the new TMR norm, thanks to the evolution of modern machinery, the new ARBOS 3055 offers reliability, quality and performance. Environment-friendly 50 horsepower engine, hydraulic PTO (540/1000rpm), rear differential lock, and 24 speeds, ARBOS combines efficiency and utility in a carefully designed machine that has just about everything you expect, and even more.

- 50 hp, 4 cylinders engine
- 12F+12R transmission
- Hydraulic PTO 540/1000 rpm
- Tractor mother regulation (tmr) compliant
- Rear differential lock