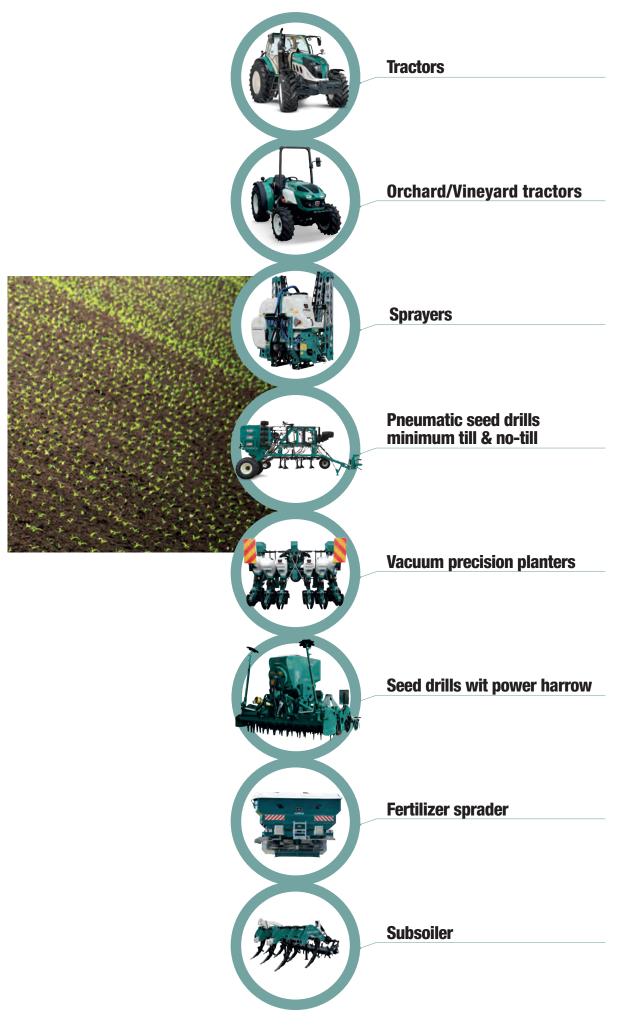

d has finally been paved and the new, rapidly evolving full-line product range, entirely manufactured in our two production plants in San Vito al Tagliamento and Carpi, is making a powerful advance on the domestic and international markets.

All models stand out for their comfort, practicality, style, excellent performance, green credentials and ease of use: Italian design and manufacturing has never been so smart, mixing spot-on design, execution and respect for the surrounding environment.

All this with a keen eye towards reducing purchasing, running and maintenance costs.

We are a blend of expertise, tradition and modernity. We are ready for the challenges that today and tomorrow may throw at us. We are fast yet careful, innovative yet grounded. We are ARBOS.

\* Red Dot Winner 2017



- Hydraulic circuit capacity 39+61 litres
- Optimally balanced weight
- Maximum versatility: F manoeuvrable and agile AF sturdy and compact
- Driving comfort: platform on "silent-blocks" and "pressurised" cab with A/C

TECHNICAL DATA

Cambio 24+12 4 marce per 3 gamme + mini riduttore (20%)

**SERIE 4000 F** 

**SERIE 4000 AF** 

4090F - 4100F - 4110F

4090AF - 4100AF - 4110AF

#### MOTORE VM 4 Cyl Tier IIIB

DPF + IGR

TRASMISSIONE

4090 F/AF: 59 kW / 80 CV

4100 F/AF: 67 kW / 91 CV

4110 F/AF: 75 kW / 102 CV

Largh. (min-max): 1404-1830 mm

A "little" machine for orchards and vineyards with more than 100 horsepower? The 4000 F and 4000AF Series (turbo intercooler, four-wheel drive, platform mounted on silent-blocks and a cab with a 360-degree view and air conditioning) will give you no